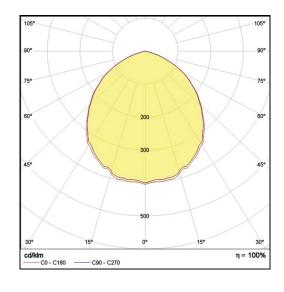

## LP-PVC60X60-144 OM Phase Cut 850

Art. No 511521064

| Luminous flux                 | 5060 lm        |
|-------------------------------|----------------|
| Luminaire efficiency          | 130 lm/W       |
| CRI                           | > 80           |
| Correlated colour temperature | 5000 K         |
| Rated power                   | 39 W           |
| LED                           | Samsung LM561B |
| Dimmable                      | YES - to 10%   |
| Input current                 | 0.169 A        |
| Working voltage               | AC 220-240 V   |
| Ingress protection code       | IP20           |
| Mech. impact protection code  | -              |
| Working temperature           | -20 to +40°C   |