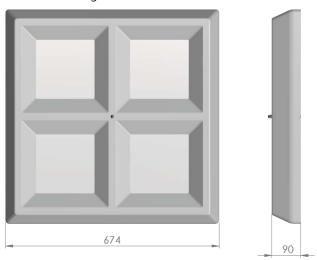

| Service life       | 100 000 hours at 80%<br>luminous flux |
|--------------------|---------------------------------------|
| Housing            | Polyvinyl chloride                    |
| Diffuser           | PMMA                                  |
| Installation       | Surface mounting                      |
| Dimensions – LxWxH | 674x674x90 mm                         |
| Weight             | 2.3 kg                                |
| Mark               | CE, RoHS                              |
| Origin             | EU                                    |
| Manufacturer       | Solar LED Power Ltd.                  |
|                    |                                       |

## Dimensional drawing:

Solar LED Power Ltd. is constantly developing and improving its products. The right is reserved to change specifications without prior notification.