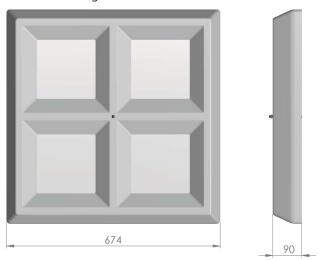

| Service life       | 100 000 hours at 80%<br>luminous flux |  |
|--------------------|---------------------------------------|--|
| Housing            | Polyvinyl chloride                    |  |
| Diffuser           | PMMA                                  |  |
| Installation       | Surface mounting                      |  |
| Dimensions – LxWxH | 674x674x90 mm                         |  |
| Weight             | 2.3 kg                                |  |
| Mark               | CE, RoHS                              |  |
| Origin             | EU                                    |  |
| Manufacturer       | Solar LED Power Ltd.                  |  |
|                    |                                       |  |

## Dimensional drawing:

Solar LED Power Ltd. is constantly developing and improving its products. The right is reserved to change specifications without prior notification.