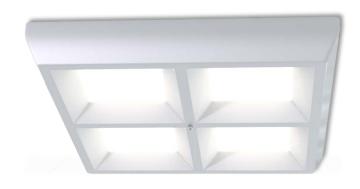

## LC Ceiling Style

## Power

## LP-PVC60X60-144 OM Phase Cut 840

Art. No 511421063

| cd/klm | ,           |     |     | η = 100%     |
|--------|-------------|-----|-----|--------------|
| 30°    | 15°         | 0°  | 15° | 30°          |
| X      |             | 500 |     |              |
|        | 1           |     |     |              |
|        | Ζ [         |     |     |              |
| 45°    |             |     |     | 45           |
|        |             | 300 |     |              |
|        |             |     |     | $\checkmark$ |
| 60°    | $\times 17$ | 200 |     | 60           |
|        |             |     |     | 4            |
| 75°    |             |     | X   | 75           |
| 90     |             |     |     | 90           |
| 90°    |             |     |     | 90           |
| 105°   |             |     |     | 105          |