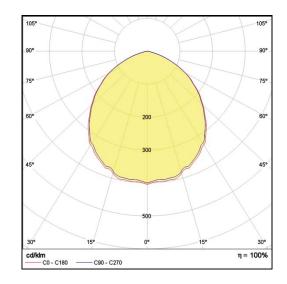

## LP-PVC60X60-144 OM Phase Cut 830

Art. No 511321062

| Luminous flux                                           | 4540 lm        |
|---------------------------------------------------------|----------------|
| Luminaire efficiency                                    | 117 lm/W       |
| CRI                                                     | > 80           |
| Correlated colour temperature                           | 3000 K         |
| Rated power                                             | 39 W           |
| LED                                                     | Samsung LM561B |
| Dimmable                                                | YES - to 10%   |
| Input current                                           | 0.169 A        |
| Working voltage                                         | AC 220-240 V   |
|                                                         |                |
| Ingress protection code                                 | IP20           |
| Ingress protection code<br>Mech. impact protection code | IP20<br>-      |
|                                                         | -20 to +40°C   |