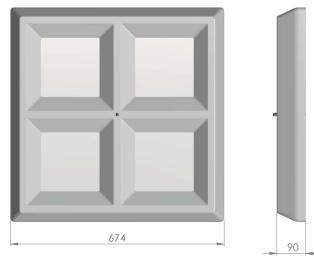

| Service life       | 100 000 hours at 80%<br>Iuminous flux |
|--------------------|---------------------------------------|
| Housing            | Polyvinyl chloride                    |
| Diffuser           | PMMA                                  |
| Installation       | Surface mounting                      |
| Dimensions – LxWxH | 674x674x90 mm                         |
|                    | 0/4x0/4x90 11111                      |
| Weight             | 2.3 kg                                |
|                    |                                       |
| Weight             | 2.3 kg                                |

## Dimensional drawing:

Solar LED Power Ltd. is constantly developing and improving its products. The right is reserved to change specifications without prior notification.

www.ledpower.bg