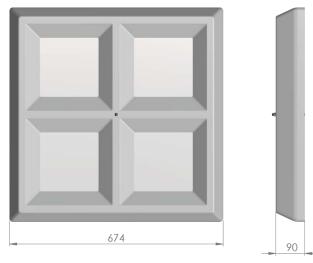

| Service life       | 100 000 hours at 80%<br>Iuminous flux |
|--------------------|---------------------------------------|
| Housing            | Polyvinyl chloride                    |
| Diffuser           | PMMA                                  |
| Installation       | Surface mounting                      |
| Dimensions – LxWxH | 674x674x90 mm                         |
| Weight             | 2.3 kg                                |
| Mark               | CE, RoHS                              |
| 0.1.1.             | FU                                    |
| Origin             | EU                                    |

## Dimensional drawing:

Solar LED Power Ltd. is constantly developing and improving its products. The right is reserved to change specifications without prior notification.