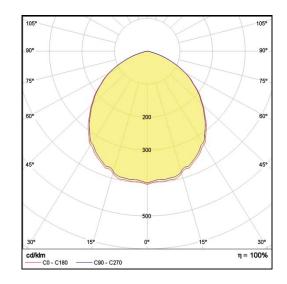

## **LP-PVC60X60-144 OM DALI 850** Art. No 511531067

| Luminous flux                 | 5060 lm        |
|-------------------------------|----------------|
| Luminaire efficiency          | 130 lm/W       |
| CRI                           | > 80           |
| Correlated colour temperature | 5000 K         |
| Rated power                   | 39 W           |
| LED                           | Samsung LM561B |
| Dimmable                      | YES - to 1%    |
| Input current                 | 0.169 A        |
| Working voltage               | AC 220-240 V   |
| Ingress protection code       | IP20           |
| Mech. impact protection code  | -              |
|                               | 20 1 - 1000    |
| Working temperature           | -20 to +40°C   |