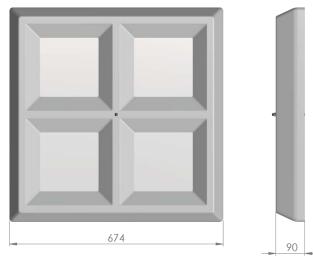

| Service life       | 100 000 hours at 80%<br>Iuminous flux |
|--------------------|---------------------------------------|
| Housing            | Polyvinyl chloride                    |
| Diffuser           | PMMA                                  |
| Installation       | Surface mounting                      |
| Dimensions – LxWxH | 674x674x90 mm                         |
| Weight             | 2.3 kg                                |
| Mark               | CE, RoHS                              |
| Origin             | EU                                    |
|                    |                                       |

## Dimensional drawing:

Solar LED Power Ltd. is constantly developing and improving its products. The right is reserved to change specifications without prior notification.

www.ledpower.bg