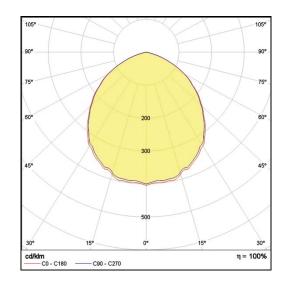

## LC Ceiling Style

| Luminous flux                 | 4800 lm        |
|-------------------------------|----------------|
| Luminaire efficiency          | 123 lm/W       |
| CRI                           | > 80           |
| Correlated colour temperature | 4000 K         |
| Rated power                   | 39 W           |
| LED                           | Samsung LM561B |
| Dimmable                      | YES - to 1%    |
| Input current                 | 0.169 A        |
| Working voltage               | AC 220-240 V   |
| Ingress protection code       | IP20           |
| Mech. impact protection code  | -              |
| Working temperature           | -20 to +40°C   |
|                               |                |