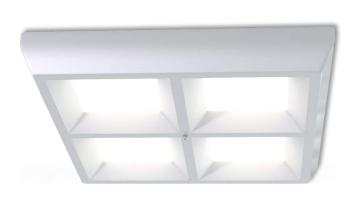

| Service life       | 100 000 hours at 80%<br>Iuminous flux |
|--------------------|---------------------------------------|
| Housing            | Polyvinyl chloride                    |
| Diffuser           | PMMA                                  |
| Installation       | Surface mounting                      |
| Dimensions – LxWxH | 674x674x90 mm                         |
| Weight             | 2.3 kg                                |
| Mark               | CE, RoHS                              |
| Origin             | EU                                    |
|                    |                                       |