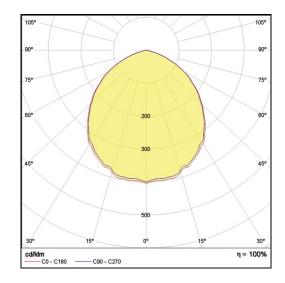

## LC Ceiling Style

LP-PVC60X60-144 OM 850 Art. No 511511061







| Luminous flux                 | 5060 lm        |
|-------------------------------|----------------|
| Luminaire efficiency          | 130 lm/W       |
| CRI                           | > 80           |
| Correlated colour temperature | 5000 K         |
| Rated power                   | 39 W           |
| LED                           | Samsung LM561B |
| Dimmable                      | NO             |
| Input current                 | 0.169 A        |
| Working voltage               | AC 220-240 V   |
| Working Voltage               | AC 220 240 V   |
| Ingress protection code       | IP20           |
| 5 5                           |                |
| Ingress protection code       |                |

| Service life                 | 100 000 hours at 80%<br>Iuminous flux |
|---------