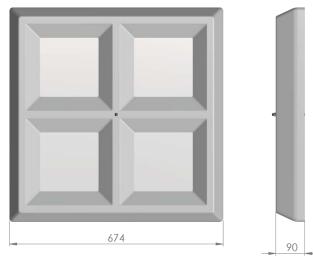

## Dimensional drawing:

Solar LED Power Ltd. is constantly developing and improving its products. The right is reserved to change specifications without prior notification.

| Service life                 | 100 000 hours at 80%<br>Iuminous flux |
|------------------------------|---------------------------------------|
| Housing                      | Polyvinyl chloride                    |
| Diffuser                     | PMMA                                  |
| Installation                 | Surface mounting                      |
|                              |                                       |
| Dimensions – LxWxH           | 674x674x90 mm                         |
| Dimensions – LxWxH<br>Weight | 674x674x90 mm<br>2.3 kg               |
|                              |                                       |
| Weight                       | 2.3 kg                                |