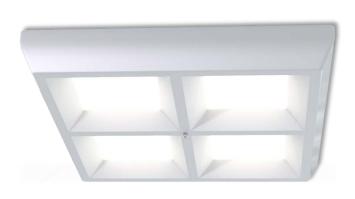

## LC Ceiling Style

LP-PVC60X60-144 OM 830 Art. No 511311059

| Luminous flux                 | 4540 lm        |
|-------------------------------|----------------|
| Luminaire efficiency          | 117 lm/W       |
| CRI                           | > 80           |
| Correlated colour temperature | 3000 K         |
| Rated power                   | 39 W           |
| LED                           | Samsung LM561B |
| Dimmable                      | NO             |
| Input current                 | 0.169 A        |
| Working voltage               | AC 220-240 V   |
| Ingress protection code       | IP20           |
| Mech. impact protection code  | -              |
| Working temperature           | -20 to +40°C   |
|                               | 20 10 10 0     |

| Service life       | 100 000 hours at 80%<br>Iuminous flux |
|--------------------|---------------------------------------|
| Housing            | Polyvinyl chloride                    |
| Diffuser           | PMMA                                  |
| Installation       | Surface mounting                      |
| Dimensions – LxWxH | 674x674x90 mm                         |
| Weight             | 2.3 kg                                |
| Mark               | CE, RoHS                              |
| Origin             | EU                                    |
| - 3                |                                       |