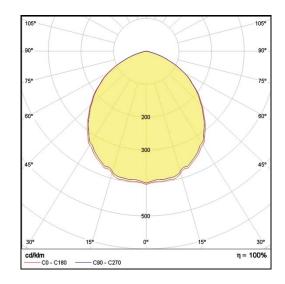

## LC Ceiling Style

LP-PVC60X60-144 OM 830 Art. No 511311059

| Luminous flux                 | 4540 lm        |
|-------------------------------|----------------|
| Luminaire efficiency          | 117 lm/W       |
| CRI                           | > 80           |
| Correlated colour temperature | 3000 K         |
| Rated power                   | 39 W           |
| LED                           | Samsung LM561B |
| Dimmable                      | NO             |
| Input current                 | 0.169 A        |
| Working voltage               | AC 220-240 V   |
| Ingress protection code       | IP20           |
| Mech. impact protection code  | -              |
| Working temperature           | -20 to +40°C   |
|                               | 20 10 10 0     |