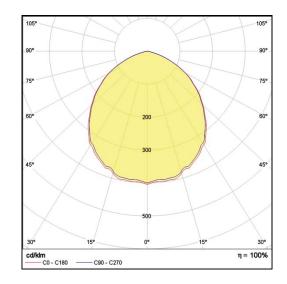

## LC Recessed Style

**LP-PVC60X60-144 DALI 840** Art. No 510431015

| Luminous flux                 | 4800 lm        |
|-------------------------------|----------------|
| Luminaire efficiency          | 123 lm/W       |
| CRI                           | > 80           |
| Correlated colour temperature | 4000 K         |
| Rated power                   | 39 W           |
| LED                           | Samsung LM561B |
| Dimmable                      | YES - to 1%    |
| Input current                 | 0.169 A        |
| Working voltage               | AC 220-240 V   |
| Ingress protection code       | IP20           |
| Mech. impact protection code  | -              |
| Working temperature           | -20 to +40°C   |
|                               |                |