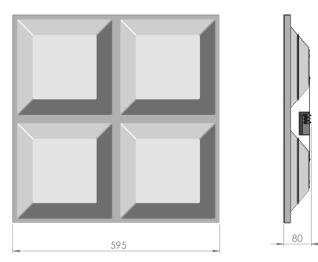

## Dimensional drawing:

Solar LED Power Ltd. is constantly developing and improving its products. The right is reserved to change specifications without prior notification.

www.ledpower.bg

| Service life       | 100 000 hours at 80%       |
|--------------------|----------------------------|
|                    | luminous flux              |
| Housing            | Polyvinyl chloride         |
| Diffuser           | PMMA                       |
| Installation       | Recessed in modular        |
|                    | ceilings with visible grid |
|                    | system 600x600             |
| Dimensions – LxWxH | 595x595x80 mm              |
| Weight             | 1.6 kg                     |
| Mark               | CE, RoHS                   |
| Origin             | EU                         |
| Manufacturer       | Solar LED Power Ltd.       |
|                    |                            |