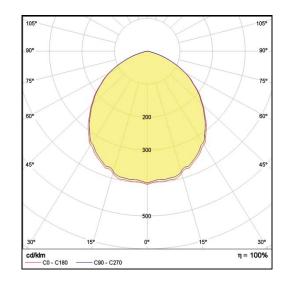

## LP-PVC60X60-100 Phase Cut 840

Art. No 510421005

| Luminous flux                 | 3580 lm        |
|-------------------------------|----------------|
| Luminaire efficiency          | 128 lm/W       |
| CRI                           | > 80           |
| Correlated colour temperature | 4000 K         |
| Rated power                   | 28 W           |
| LED                           | Samsung LM561B |
| Dimmable                      | YES - to 10%   |
| Input current                 | 0.121 A        |
| Working voltage               | AC 220-240 V   |
| Ingress protection code       | IP20           |
| Mech. impact protection code  | -              |
| Working temperature           | -20 to +40°C   |
|                               |                |

| Service life       | 100 000 hours at 80%<br>Iuminous flux |
|--------------------|---------------------------------------|
| Housing            | Polyvinyl chloride                    |
| Diffuser           | PMMA                                  |
| Installation       | Recessed in modular                   |
|                    | ceilings with visible grid            |
|                    | system 600x600                        |
| Dimensions – LxWxH | 595x595x80 mm                         |
| Weight             | 1.6 kg                                |
| Mark               | CE, RoHS                              |
| Origin             | EU                                    |
| Manufacturer       | Solar LED Power Ltd.                  |
|                    |                                       |