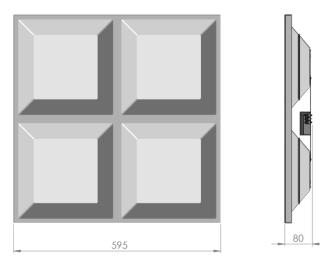

| Service life       | 100 000 hours at 80%<br>Iuminous flux |
|--------------------|---------------------------------------|
| Housing            | Polyvinyl chloride                    |
| Diffuser           | PMMA                                  |
| Installation       | Recessed in modular                   |
|                    | ceilings with visible grid            |
|                    | system 600x600                        |
| Dimensions – LxWxH | 595x595x80 mm                         |
| Weight             | 1.6 kg                                |
| Mark               | CE, RoHS                              |
| Origin             | EU                                    |
| Manufacturer       | Solar LED Power Ltd.                  |
|                    |                                       |

## Dimensional drawing:

Solar LED Power Ltd. is constantly developing and improving its products. The right is reserved to change specifications without prior notification.