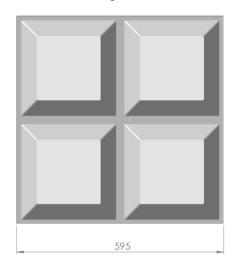

| Service life       | 100 000 hours at 80% luminous flux |
|--------------------|------------------------------------|
| Housing            | Polyvinyl chloride                 |
| Diffuser           | PMMA                               |
|                    | Recessed in modular                |
| Installation       | ceilings with visible grid         |
|                    | system 600x600                     |
| Dimensions – LxWxH | 595x595x80 mm                      |
| Weight             | 1.6 kg                             |
| Mark               | CE, RoHS                           |
| Origin             | EU                                 |
| Manufacturer       | Solar LED Power Ltd.               |
|                    |                                    |

## Dimensional drawing: