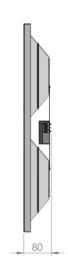

| Service life       | 100 000 hours at 80% luminous flux |
|--------------------|------------------------------------|
| Housing            | Polyvinyl chloride                 |
| Diffuser           | PMMA                               |
|                    | Recessed in modular                |
| Installation       | ceilings with visible grid         |
|                    | system 600x600                     |
| Dimensions – LxWxH | 595x595x80 mm                      |
| Weight             | 1.6 kg                             |
| Mark               | CE, RoHS                           |
| Origin             | EU                                 |
| Manufacturer       | Solar LED Power Ltd.               |
|                    |                                    |

## Dimensional drawing: