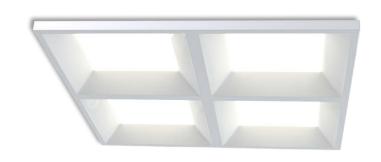

## LC Recessed Style

## LP-PVC60X60-100 Phase Cut 830

Art. No 510321003





| 30°           | 15°           | 0°  | 15° | 30        |
|---------------|---------------|-----|-----|-----------|
|               |               |     |     |           |
|               | 1             | 500 | 1   |           |
|               | 1             |     |     |           |
| 45°           |               | 300 |     | 45        |
| $\rightarrow$ |               |     |     | $\sqrt{}$ |
| 60°           |               | 200 |     | 60        |
| 75°           | $\mathcal{M}$ |     |     | 75        |
| 90            |               |     |     | 90        |
| 90°           |               |     |     | 90        |

| Luminous flux                 | 3390 lm        |
|-------------------------------|----------------|
| Luminaire efficiency          | 121 lm/W       |
| CRI