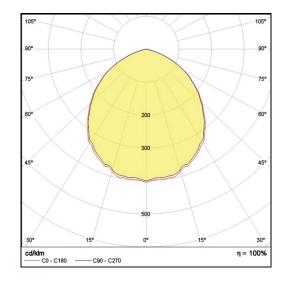

## LC Ceiling Style





## LP-PVC60X60-100 OM Phase Cut 850

Art. No 511521055





| Luminous flux                 | 3780 lm        |
|-------------------------------|----------------|
| Luminaire efficiency          | 135 lm/W       |
| CRI                           | > 80           |
| Correlated colour temperature | 5000 K         |
| Rated power                   | 28 W           |
| LED                           | Samsung LM561B |
| Dimmable                      | YES - to 10%   |
| Input current                 | 0.121 A        |
| Working voltage               | AC 220-240 V   |
| Ingress protection code       | IP20           |
| Mech. impact protection code  | -              |
| Working temperature           | -20 to +40°C   |
|                               |                |

| Service life       | 100 000 hours at 80%<br>Iuminous flux |
|-------------------