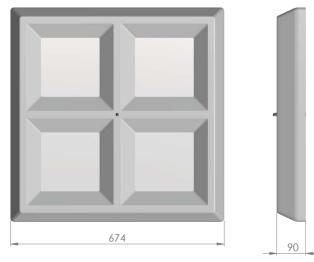

## Dimensional drawing:

Solar LED Power Ltd. is constantly developing and improving its products. The right is reserved to change specifications without prior notification.

| Service life       | 100 000 hours at 80%<br>Iuminous flux |
|--------------------|---------------------------------------|
| Housing            | Polyvinyl chloride                    |
| Diffuser           | PMMA                                  |
| Installation       | Surface mounting                      |
| Dimensions – LxWxH | 674x674x90 mm                         |
| Weight             | 2.3 kg                                |
|                    |                                       |
| Mark               | CE, RoHS                              |
| Mark<br>Origin     | CE, RoHS<br>EU                        |