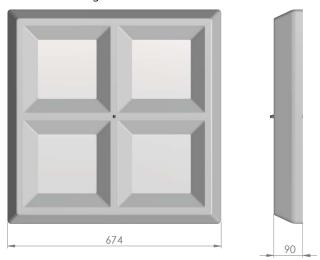

| Service life       | 100 000 hours at 80%<br>luminous flux |
|--------------------|---------------------------------------|
| Housing            | Polyvinyl chloride                    |
| Diffuser           | PMMA                                  |
| Installation       | Surface mounting                      |
| Dimensions – LxWxH | 674x674x90 mm                         |
| Weight             | 2.3 kg                                |
| Mark               | CE, RoHS                              |
| Origin             | EU                                    |
| Manufacturer       | Solar LED Power Ltd.                  |
|                    |                                       |

## Dimensional drawing:

Solar LED Power Ltd. is constantly developing and improving its products. The right is reserved to change specifications without prior notification.