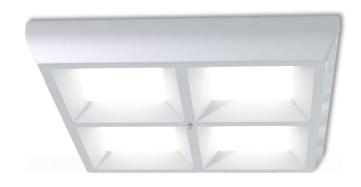

## LC Ceiling Style

## LP-PVC60X60-100 OM Phase Cut 830

Art. No 511321053

| Luminous flux                 | 3390 lm        |
|-------------------------------|----------------|
| Luminaire efficiency          | 121 lm/W       |
| CRI                           | > 80           |
| Correlated colour temperature | 3000 K         |
| Rated power                   | 28 W           |
| LED                           | Samsung LM561B |
| Dimmable                      | YES - to 10%   |
| Input current                 | 0.121 A        |
| Working voltage               | AC 220-240 V   |
| Ingress protection code       | IP20           |
| Mech. impact protection code  | -              |
| Working temperature           | -20 to +40°C   |