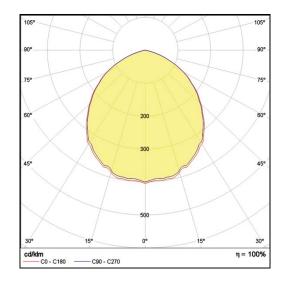

## LP-PVC60X60-100 OM Phase Cut 830

Art. No 511321053

| Luminous flux                 | 3390 lm        |
|-------------------------------|----------------|
| Luminaire efficiency          | 121 lm/W       |
| CRI                           | > 80           |
| Correlated colour temperature | 3000 K         |
| Rated power                   | 28 W           |
| LED                           | Samsung LM561B |
| Dimmable                      | YES - to 10%   |
| Input current                 | 0.121 A        |
| Working voltage               | AC 220-240 V   |
| Ingress protection code       | IP20           |
| Mech. impact protection code  | -              |
| Working temperature           | -20 to +40°C   |