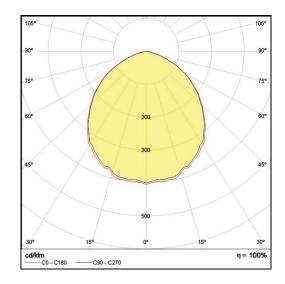

## **LP-PVC60X60-100 OM DALI 830** Art. No 511331056

| Luminous flux                 | 3390 lm           |
|-------------------------------|-------------------|
| Luminaire efficiency          | 121 lm/W          |
| CRI                           | > 80              |
| Correlated colour temperature | 3000 K            |
| Rated power                   | 28 W              |
| LED                           | Samsung LM561B    |
| Dimmable                      | YES - to 1%       |
| Input current                 | 0.121 A           |
| Working voltage               | AC 220-240 V      |
| Ingress protection code       | IP20              |
| 5 1                           |                   |
| Mech. impact protection code  | -                 |
| 5 1                           | -<br>-20 to +40°C |