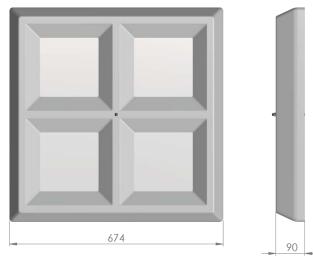

| Service life       | 100 000 hours at 80%<br>Iuminous flux |
|--------------------|---------------------------------------|
| Housing            | Polyvinyl chloride                    |
| Diffuser           | PMMA                                  |
| Installation       | Surface mounting                      |
| Dimensions – LxWxH | 674x674x90 mm                         |
| Weight             | 2.3 kg                                |
| Mark               | CE, RoHS                              |
| Origin             | EU                                    |
| Manufacturer       | Solar LED Power Ltd.                  |

## Dimensional drawing:

Solar LED Power Ltd. is constantly developing and improving its products. The right is reserved to change specifications without prior notification.