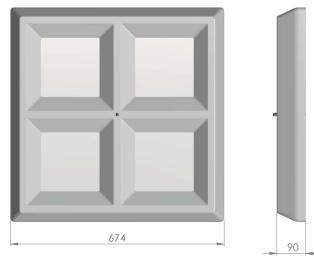

| Service life          | 100 000 hours at 80%<br>Iuminous flux |
|-----------------------|---------------------------------------|
| Housing               | Polyvinyl chloride                    |
| Diffuser              | PMMA                                  |
| Installation          | Surface mounting                      |
| D'acceleration 1 M/11 |                                       |
| Dimensions – LxWxH    | 674x674x90 mm                         |
| Weight                | 6/4x6/4x90 mm<br>2.3 kg               |
|                       |                                       |
| Weight                | 2.3 kg                                |

## Dimensional drawing:

Solar LED Power Ltd. is constantly developing and improving its products. The right is reserved to change specifications without prior notification.