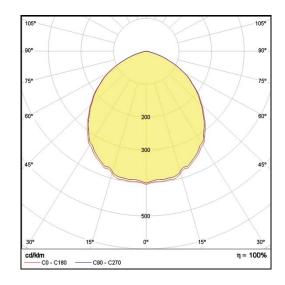

## LC Ceiling Style

LP-PVC60X60-100 OM 850 Art. No 511511052

| Luminous flux                 | 3780 lm        |
|-------------------------------|----------------|
| Luminaire efficiency          | 135 lm/W       |
| CRI                           | > 80           |
| Correlated colour temperature | 5000 K         |
| Rated power                   | 28 W           |
| LED                           | Samsung LM561B |
| Dimmable                      | NO             |
| Input current                 | 0.121 A        |
| Working voltage               | AC 220-240 V   |
| Ingress protection code       | IP20           |
| Mech. impact protection code  | -              |
| Working temperature           | -20 to +40°C   |
| 5 1                           |                |