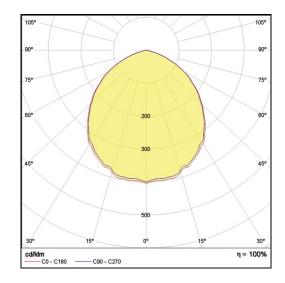

## LC Ceiling Style

LP-PVC60X60-100 OM 840 Art. No 511411051

| Luminous flux                 | 3580 lm           |
|-------------------------------|-------------------|
| Luminaire efficiency          | 128 lm/W          |
| CRI                           | > 80              |
| Correlated colour temperature | 4000 K            |
| Rated power                   | 28 W              |
| LED                           | Samsung LM561B    |
| Dimmable                      | NO                |
| Input current                 | 0.121 A           |
| Working voltage               | AC 220-240 V      |
| Ingress protection code       | IP20              |
| ingress protection code       | 11 20             |
| Mech. impact protection code  | -                 |
| 5 1                           | -<br>-20 to +40°C |

| Service life       | 100 000 hours at 80%<br>Iuminous flux |
|--------------------|---------------------------------------|
| Housing            | Polyvinyl chloride                    |
| Diffuser           | PMMA                                  |
| Installation       | Surface mounting                      |
| Dimensions – LxWxH | 674x674x90 mm                         |
| Weight             | 2.3 kg                                |
| Mark               | CE, RoHS                              |
| Origin             | EU                                    |
| - 3                |                                       |