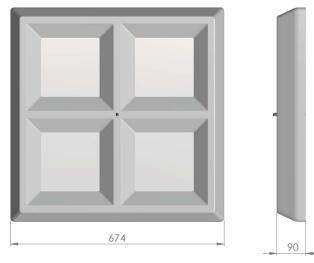

| Service life       | 100 000 hours at 80%<br>Iuminous flux |
|--------------------|---------------------------------------|
| Housing            | Polyvinyl chloride                    |
| Diffuser           | PMMA                                  |
| Installation       | Surface mounting                      |
| Dimensions – LxWxH | 674x674x90 mm                         |
| Weight             | 2.3 kg                                |
| Mark               | CE, RoHS                              |
| Origin             | EU                                    |
| - 3                |                                       |

## Dimensional drawing:

Solar LED Power Ltd. is constantly developing and improving its products. The right is reserved to change specifications without prior notification.