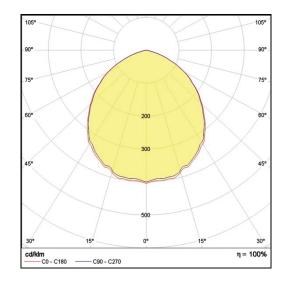

## LP-PVC60X30-72 Phase Cut 850 Art. No 510521028

| Luminous flux                 | 2320 lm        |
|-------------------------------|----------------|
| Luminaire efficiency          | 130 lm/W       |
| CRI                           | > 80           |
| Correlated colour temperature | 5000 K         |
| Rated power                   | 18 W           |
| LED                           | Samsung LM561B |
| Dimmable                      | YES - to 10%   |
| Input current                 | 0.078 A        |
| Working voltage               | AC 220-240 V   |
| Ingress protection code       | IP20           |
| Mech. impact protection code  | -              |
| Working temperature           | -20 to +40°C   |
|                               |                |