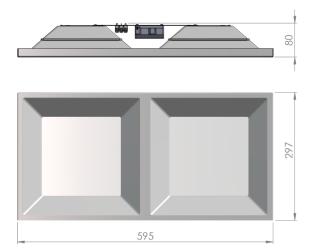

## Dimensional drawing:

Solar LED Power Ltd. is constantly developing and improving its products. The right is reserved to change specifications without prior notification.

www.ledpower.bg

| Service life       | 100 000 hours at 80%<br>Iuminous flux |
|--------------------|---------------------------------------|
| Housing            | Polyvinyl chloride                    |
| Diffuser           | PMMA                                  |
| Installation       | Recessed in modular                   |
|                    | ceilings with visible grid            |
|                    | system 600x300                        |
| Dimensions – LxWxH | 595x297x80 mm                         |
| Weight             | 0.8 kg                                |
| Mark               | CE, RoHS                              |
| Origin             | EU                                    |
| Manufacturer       | Solar LED Power Ltd.                  |
|                    |                                       |