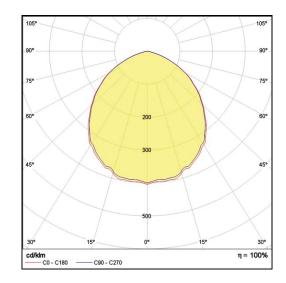

## LP-PVC60X30-72 Phase Cut 840

Art. No 510421027

| Luminous flux                 | 2200 lm        |
|-------------------------------|----------------|
| Luminaire efficiency          | 123 lm/W       |
| CRI                           | > 80           |
| Correlated colour temperature | 4000 K         |
| Rated power                   | 18 W           |
| LED                           | Samsung LM561B |
| Dimmable                      | YES - to 10%   |
| Input current                 | 0.078 A        |
| Working voltage               | AC 220-240 V   |
| Ingress protection code       | IP20           |
| Mech. impact protection code  | -              |
| Working temperature           | -20 to +40°C   |
|                               |                |