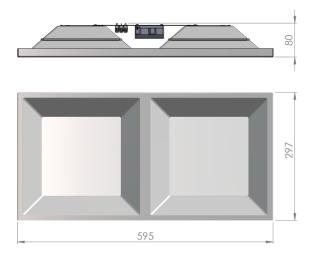

## Dimensional drawing:

Solar LED Power Ltd. is constantly developing and improving its products. The right is reserved to change specifications without prior notification.

www.ledpower.bg

| Service life       | 100 000 hours at 80%<br>luminous flux |
|--------------------|---------------------------------------|
| Housing            | Polyvinyl chloride                    |
| Diffuser           | PMMA                                  |
| Installation       | Recessed in modular                   |
|                    | ceilings with visible grid            |
|                    | system 600x300                        |
| Dimensions – LxWxH | 595x297x80 mm                         |
| Weight             | 0.8 kg                                |
| Mark               | CE, RoHS                              |
| Origin             | EU                                    |
| Manufacturer       | Solar LED Power Ltd.                  |
|                    |                                       |