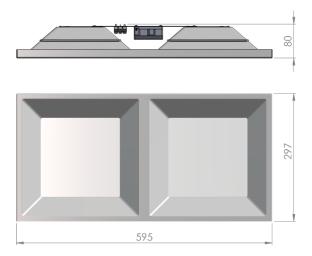

| Service life       | 100 000 hours at 80% luminous flux |  |
|--------------------|------------------------------------|--|
| Housing            | Polyvinyl chloride                 |  |
| Diffuser           | PMMA                               |  |
|                    | Recessed in modular                |  |
| Installation       | ceilings with visible grid         |  |
|                    | system 600x300                     |  |
| Dimensions – LxWxH | 595x297x80 mm                      |  |
| Weight             | 0.8 kg                             |  |
| Mark               | CE, RoHS                           |  |
| Origin             | EU                                 |  |
| Manufacturer       | Solar LED Power Ltd.               |  |
|                    |                                    |  |

## Dimensional drawing:

Solar LED Power Ltd. is constantly developing and improving its products. The right is reserved to change specifications without prior notification.