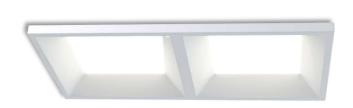

## LC Recessed Style

## LP-PVC60X30-72 DALI 850

Art. No 510531031

| 105°                       | +7            |     |     | 105      |
|----------------------------|---------------|-----|-----|----------|
| 90°                        |               |     |     | 90       |
| 75°                        |               |     | V   | 75       |
| 60°                        |               | 200 |     | 60       |
| 45°                        |               | 300 |     | 4!       |
| $ \sqrt{} $                |               | 500 |     | 1        |
| 30°                        | 15°           | 0°  | 15° | 30       |
| <b>cd/klm</b><br>C0 - C180 | —— C90 - C270 |     |     | η = 1009 |