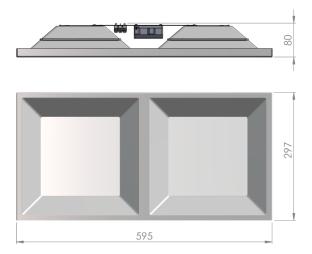

| Service life       | 100 000 hours at 80% luminous flux |  |
|--------------------|------------------------------------|--|
| Housing            | Polyvinyl chloride                 |  |
| Diffuser           | PMMA                               |  |
|                    | Recessed in modular                |  |
| Installation       | ceilings with visible grid         |  |
|                    | system 600x300                     |  |
| Dimensions – LxWxH | 595x297x80 mm                      |  |
| Weight             | 0.8 kg                             |  |
| Mark               | CE, RoHS                           |  |
| Origin             | EU                                 |  |
| Manufacturer       | Solar LED Power Ltd.               |  |

## Dimensional drawing:

Solar LED Power Ltd. is constantly developing and improving its products. The right is reserved to change specifications without prior notification.