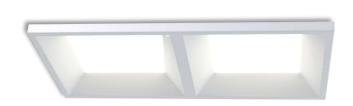

## LC Recessed Style

## LP-PVC60X30-72 DALI 840

Art. No 510431030

| cd/klm | .,            |     |     | η = 1009 |
|--------|---------------|-----|-----|----------|
| 30°    | 15°           | 0°  | 15° | 30°      |
| X      |               | 500 |     |          |
|        |               |     |     |          |
|        |               |     |     |          |
| 45°    |               |     |     | 45       |
| X      |               | 300 |     | X        |
| 60°    | $\times$      | 200 |     | 60       |
|        |               |     |     |          |
| 75°    | $\mathcal{M}$ |     |     | 75       |
|        |               |     |     |          |
| 90°    |               |     |     | 90       |
| 105°   | 1             |     |     | 105      |