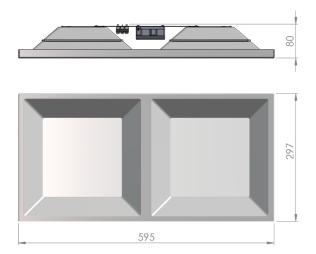

| Service life       | 100 000 hours at 80%<br>Iuminous flux |
|--------------------|---------------------------------------|
| Housing            | Polyvinyl chloride                    |
| Diffuser           | PMMA                                  |
| Installation       | Recessed in modular                   |
|                    | ceilings with visible grid            |
|                    | system 600x300                        |
| Dimensions – LxWxH | 595x297x80 mm                         |
| Weight             | 0.8 kg                                |
| Mark               | CE, RoHS                              |
| Origin             | EU                                    |
| Manufacturer       | Solar LED Power Ltd.                  |
|                    |                                       |

## Dimensional drawing:

Solar LED Power Ltd. is constantly developing and improving its products. The right is reserved to change specifications without prior notification.