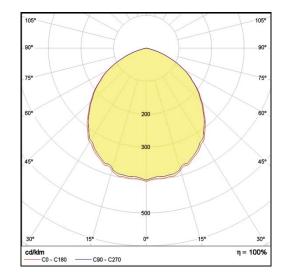

## LC Recessed Style

LP-PVC60X30-72 840 Art. No 510411024

| Luminous flux                                               | 2200 lm                 |
|-------------------------------------------------------------|-------------------------|
| Luminaire efficiency                                        | 123 lm/W                |
| CRI                                                         | > 80                    |
| Correlated colour temperature                               | 4000 K                  |
| Rated power                                                 | 18 W                    |
| LED                                                         | Samsung LM561B          |
|                                                             |                         |
| Dimmable                                                    | NO                      |
| Dimmable<br>Input current                                   | NO<br>0.078 A           |
|                                                             |                         |
| Input current                                               | 0.078 A                 |
| Input current<br>Working voltage                            | 0.078 A<br>AC 220-240 V |
| Input current<br>Working voltage<br>Ingress protection code | 0.078 A<br>AC 220-240 V |