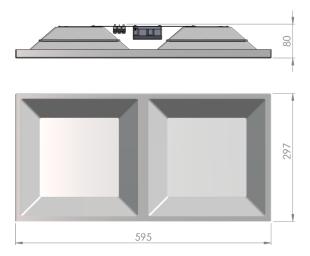

| Service life       | 100 000 hours at 80% luminous flux |  |
|--------------------|------------------------------------|--|
| Housing            | Polyvinyl chloride                 |  |
| Diffuser           | PMMA                               |  |
|                    | Recessed in modular                |  |
| Installation       | ceilings with visible grid         |  |
|                    | system 600x300                     |  |
| Dimensions – LxWxH | 595x297x80 mm                      |  |
| Weight             | 0.8 kg                             |  |
| Mark               | CE, RoHS                           |  |
| Origin             | EU                                 |  |
| Manufacturer       | Solar LED Power Ltd.               |  |

## Dimensional drawing:

Solar LED Power Ltd. is constantly developing and improving its products. The right is reserved to change specifications without prior notification.