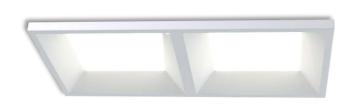

## LC Recessed Style

## LP-PVC60X30-50 DALI 850

Art. No 510531022

| 30°      | 15° | 0°  | 15°      | 304      |
|----------|-----|-----|----------|----------|
| $\times$ |     | 500 |          | $\times$ |
|          |     |     |          |          |
| 45°      |     |     |          | 45       |
| $\times$ |     | 300 |          | X        |
| 60°      | XX  | 200 | $\times$ | 60       |
| 75°      |     |     |          | 75       |
| 90°      |     |     |          | 90       |
|          | 1   |     |          |          |