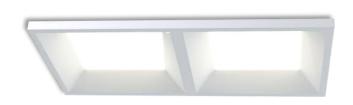

## LC Recessed Style

## LP-PVC60X30-50 DALI 830

Art. No 510331020

| 105°                       | +7            |     |     | 105      |
|----------------------------|---------------|-----|-----|----------|
| 90°                        |               |     |     | 90       |
| 75°                        |               |     | V   | 75       |
| 60°                        |               | 200 |     | 60       |
| 45°                        |               | 300 |     | 4!       |
| $ \sqrt{} $                |               | 500 |     | 1        |
| 30°                        | 15°           | 0°  | 15° | 30       |
| <b>cd/klm</b><br>C0 - C180 | —— C90 - C270 |     |     | η = 1009 |

| 100 000 hours at 80% luminous flux |  |
|------------------------------------|--|
| Polyvinyl chloride                 |  |
| PMMA                               |  |
| Recessed in modular                |  |
| ceilings with visible grid         |  |
| system 600x300                     |  |
| 595x297x80 mm                      |  |
| 0.8 kg                             |  |
| CE, RoHS                           |  |
| EU                                 |  |
| Solar LED Power Ltd.               |  |
|                                    |  |