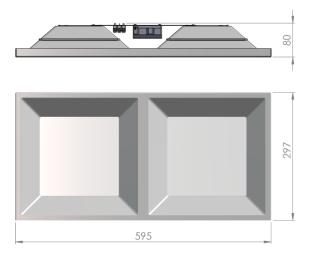

## Dimensional drawing:

Solar LED Power Ltd. is constantly developing and improving its products. The right is reserved to change specifications without prior notification.

| 100 000 hours at 80% luminous flux |  |
|------------------------------------|--|
| Polyvinyl chloride                 |  |
| PMMA                               |  |
| Recessed in modular                |  |
| ceilings with visible grid         |  |
| system 600x300                     |  |
| 595x297x80 mm                      |  |
| 0.8 kg                             |  |
| CE, RoHS                           |  |
| EU                                 |  |
| Solar LED Power Ltd.               |  |
|                                    |  |