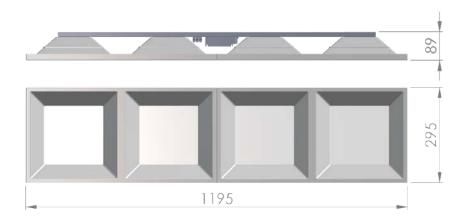

| Service life       | 100 000 hours at 80%<br>Iuminous flux |
|--------------------|---------------------------------------|
| Housing            | Polyvinyl chloride                    |
| Diffuser           | PMMA                                  |
| Installation       | Recessed in modular                   |
|                    | ceilings with visible grid            |
|                    | system 300x1200                       |
| Dimensions – LxWxH | 1195x295x89 mm                        |
| Weight             | 2 kg                                  |
| Mark               | CE, RoHS                              |
| Origin             | EU                                    |
| Manufacturer       | Solar LED Power Ltd.                  |
|                    |                                       |

## Dimensional drawing:

Solar LED Power Ltd. is constantly developing and improving its products. The right is reserved to change specifications without prior notification.

www.ledpower.bg