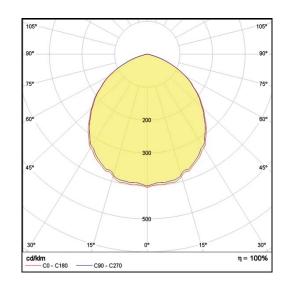

## LP-PVC30X120-144 Phase Cut 850

Art. No 510521046

| Luminous flux                 | 5060 lm        |
|-------------------------------|----------------|
| Luminaire efficiency          | 130 lm/W       |
| CRI                           | > 80           |
| Correlated colour temperature | 5000 K         |
| Rated power                   | 39 W           |
| LED                           | Samsung LM561B |
| Dimmable                      | YES - to 10%   |
| Input current                 | 0.169 A        |
| Working voltage               | AC 220-240 V   |
| Ingress protection code       | IP20           |
| Mech. impact protection code  | -              |
| Working temperature           | -20 to +40°C   |
|                               |                |