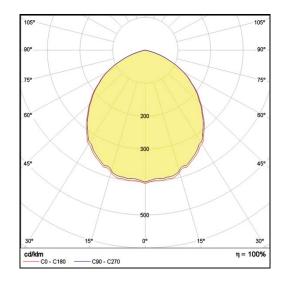

## LP-PVC30X120-144 Phase Cut 840

Art. No 510421045

| Luminous flux                 | 4800 lm        |
|-------------------------------|----------------|
| Luminaire efficiency          | 123 lm/W       |
| CRI                           | > 80           |
| Correlated colour temperature | 4000 K         |
| Rated power                   | 39 W           |
| LED                           | Samsung LM561B |
| Dimmable                      | YES - to 10%   |
| Input current                 | 0.169 A        |
| Working voltage               | AC 220-240 V   |
| Ingress protection code       | IP20           |
| Mech. impact protection code  | -              |
| Working temperature           | -20 to +40°C   |