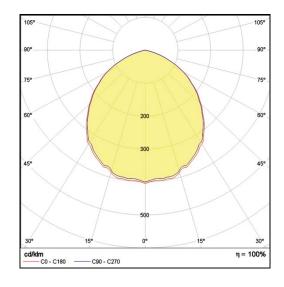

## LP-PVC30X120-144 Phase Cut 830

Art. No 510321044

| Luminous flux                 | 4540 lm        |
|-------------------------------|----------------|
| Luminaire efficiency          | 117 lm/W       |
| CRI                           | > 80           |
| Correlated colour temperature | 3000 K         |
| Rated power                   | 39 W           |
| LED                           | Samsung LM561B |
| Dimmable                      | YES - to 10%   |
| Input current                 | 0.169 A        |
| Working voltage               | AC 220-240 V   |
| Ingress protection code       | IP20           |
| Mech. impact protection code  | -              |
| Working temperature           | -20 to +40°C   |