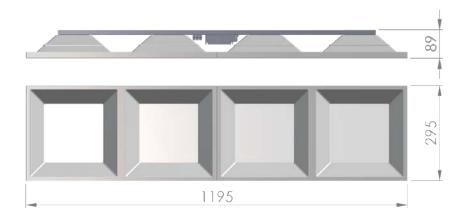

| Service life       | 100 000 hours at 80% luminous flux |
|--------------------|------------------------------------|
| Housing            | Polyvinyl chloride                 |
| Diffuser           | PMMA                               |
| Installation       | Recessed in modular                |
|                    | ceilings with visible grid         |
|                    | system 300x1200                    |
| Dimensions – LxWxH | 1195x295x89 mm                     |
| Weight             | 2 kg                               |
| Mark               | CE, RoHS                           |
| Origin             | EU                                 |
| Manufacturer       | Solar LED Power Ltd.               |

## Dimensional drawing:

Solar LED Power Ltd. is constantly developing and improving its products. The right is reserved to change specifications without prior notification.