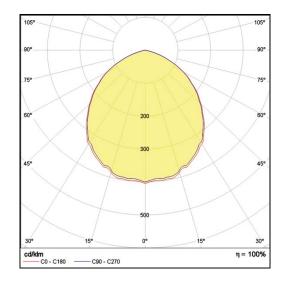

## LP-PVC30X120-144 DALI 830

Art. No 510331047

| Luminous flux                 | 4540 lm        |
|-------------------------------|----------------|
| Luminaire efficiency          | 117 lm/W       |
| CRI                           | > 80           |
| Correlated colour temperature | 3000 K         |
| Rated power                   | 39 W           |
| LED                           | Samsung LM561B |
| Dimmable                      | YES - to 1%    |
| Input current                 | 0.169 A        |
| Working voltage               | AC 220-240 V   |
| Ingress protection code       | IP20           |
| Mech. impact protection code  | -              |
| Working temperature           | -20 to +40°C   |