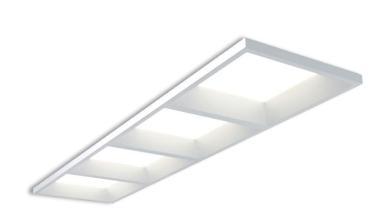

## LC Recessed Style

## LP-PVC30X120-144 DALI 830

Art. No 510331047

| Luminous flux                 | 4540 lm        |
|-------------------------------|----------------|
| Luminaire efficiency          | 117 lm/W       |
| CRI                           | > 80           |
| Correlated colour temperature | 3000 K         |
| Rated power                   | 39 W           |
| LED                           | Samsung LM561B |
| Dimmable                      | YES - to 1%    |
| Input current                 | 0.169 A        |
| Working voltage               | AC 220-240 V   |
| Ingress protection code       | IP20           |
| Mech. impact protection code  | -              |
| Working temperature           | -20 to +40°C   |

| Service life       | 100 000 hours at 80% luminous flux |
|--------------------|------------------------------------|
| Housing            | Polyvinyl chloride                 |
| Diffuser           | PMMA                               |
| Installation       | Recessed in modular                |
|                    | ceilings with visible grid         |
|                    | system 300x1200                    |
| Dimensions – LxWxH | 1195x295x89 mm                     |
| Weight             | 2 kg                               |
| Mark               | CE, RoHS                           |
| Origin             | EU                                 |
| Manufacturer       | Solar LED Power Ltd.               |