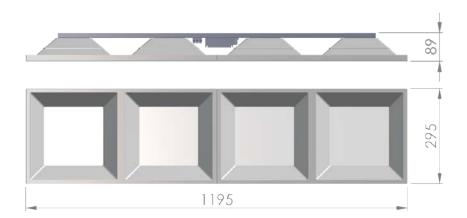

| Service life       | 100 000 hours at 80%<br>Iuminous flux |
|--------------------|---------------------------------------|
| Housing            | Polyvinyl chloride                    |
| Diffuser           | PMMA                                  |
| Installation       | Recessed in modular                   |
|                    | ceilings with visible grid            |
|                    | system 300x1200                       |
| Dimensions – LxWxH | 1195x295x89 mm                        |
| Weight             | 2 kg                                  |
| Mark               | CE, RoHS                              |
| Origin             | EU                                    |
| Manufacturer       | Solar LED Power Ltd.                  |
|                    |                                       |

## Dimensional drawing:

Solar LED Power Ltd. is constantly developing and improving its products. The right is reserved to change specifications without prior notification.

www.ledpower.bg