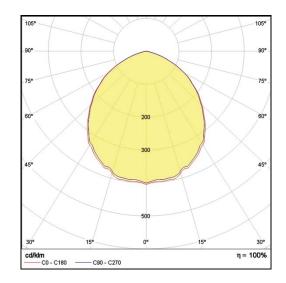

## LC Recessed Style

**LP-PVC30X120-144 850** Art. No 510511043

| Luminous flux                 | 5060 lm        |
|-------------------------------|----------------|
| Luminaire efficiency          | 130 lm/W       |
| CRI                           | > 80           |
| Correlated colour temperature | 5000 K         |
| Rated power                   | 39 W           |
| LED                           | Samsung LM561B |
| Dimmable                      | NO             |
| Input current                 | 0.169 A        |
| Working voltage               | AC 220-240 V   |
| Ingress protection code       | IP20           |
| Mech. impact protection code  | -              |
| Working temperature           | -20 to +40°C   |
|                               |                |