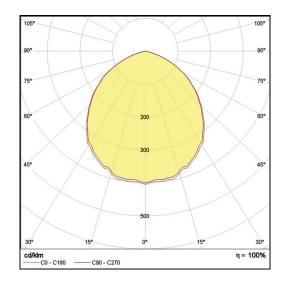

## LC Recessed Style

**LP-PVC30X120-144 840** Art. No 510411042

| Luminous flux                 | 4800 lm        |
|-------------------------------|----------------|
| Luminaire efficiency          | 123 lm/W       |
| CRI                           | > 80           |
| Correlated colour temperature | 4000 K         |
| Rated power                   | 39 W           |
| LED                           | Samsung LM561B |
| Dimmable                      | NO             |
| Input current                 | 0.169 A        |
| Working voltage               | AC 220-240 V   |
| Ingress protection code       | IP20           |
| Mech. impact protection code  | -              |
| Working temperature           | -20 to +40°C   |
|                               |                |