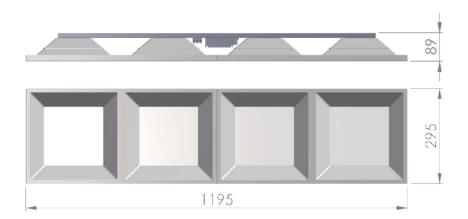

| Service life       | 100 000 hours at 80%<br>Juminous flux |
|--------------------|---------------------------------------|
| Housing            | Polyvinyl chloride                    |
| Diffuser           | PMMA                                  |
| Installation       | Recessed in modular                   |
|                    | ceilings with visible grid            |
|                    | system 300x1200                       |
| Dimensions – LxWxH | 1195x295x89 mm                        |
| Weight             | 2 kg                                  |
| Mark               | CE, RoHS                              |
| Origin             | EU                                    |
| Manufacturer       | Solar LED Power Ltd.                  |
|                    |                                       |

## Dimensional drawing:

Solar LED Power Ltd. is constantly developing and improving its products. The right is reserved to change specifications without prior notification.

www.ledpower.bg