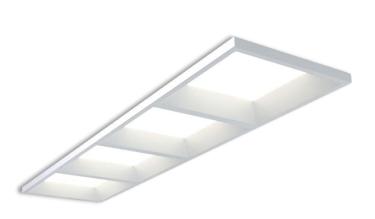

## LC Recessed Style

**LP-PVC30X120-144 840** Art. No 510411042

| Luminous flux                 | 4800 lm        |
|-------------------------------|----------------|
| Luminaire efficiency          | 123 lm/W       |
| CRI                           | > 80           |
| Correlated colour temperature | 4000 K         |
| Rated power                   | 39 W           |
| LED                           | Samsung LM561B |
| Dimmable                      | NO             |
| Input current                 | 0.169 A        |
| Working voltage               | AC 220-240 V   |
| Ingress protection code       | IP20           |
| Mech. impact protection code  | -              |
| Working temperature           | -20 to +40°C   |
|                               |                |