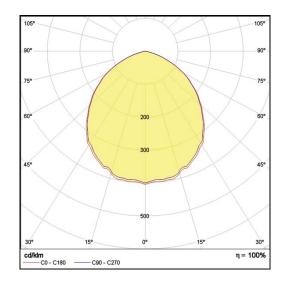

## LC Recessed Style

**LP-PVC30X120-144 830** Art. No 510311041

| Luminous flux                 | 4540 lm        |
|-------------------------------|----------------|
| Luminaire efficiency          | 117 lm/W       |
| CRI                           | > 80           |
| Correlated colour temperature | 3000 K         |
| Rated power                   | 39 W           |
| LED                           | Samsung LM561B |
| Dimmable                      | NO             |
| Input current                 | 0.169 A        |
| Working voltage               | AC 220-240 V   |
| Ingress protection code       | IP20           |
| Mech. impact protection code  | -              |
| Working temperature           | -20 to +40°C   |
|                               |                |