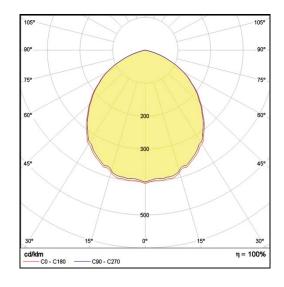

## LP-PVC30X120-100 Phase Cut 850

Art. No 510521037

| Luminous flux                 | 3780 lm        |
|-------------------------------|----------------|
| Luminaire efficiency          | 135 lm/W       |
| CRI                           | > 80           |
| Correlated colour temperature | 5000 K         |
| Rated power                   | 28 W           |
| LED                           | Samsung LM561B |
| Dimmable                      | YES - to 10%   |
| Input current                 | 0.121 A        |
| Working voltage               | AC 220-240 V   |
| Ingress protection code       | IP20           |
| Mech. impact protection code  | -              |
| Working temperature           | -20 to +40°C   |