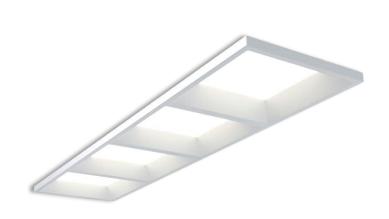

## LC Recessed Style

| Service life       | 100 000 hours at 80% luminous flux |
|--------------------|------------------------------------|
| Housing            | Polyvinyl chloride                 |
| Diffuser           | PMMA                               |
| Installation       | Recessed in modular                |
|                    | ceilings with visible grid         |
|                    | system 300x1200                    |
| Dimensions – LxWxH | 1195x295x89 mm                     |
| Weight             | 2 kg                               |
| Mark               | CE, RoHS                           |
| Origin             | EU                                 |
| Manufacturer       | Solar LED Power Ltd.               |