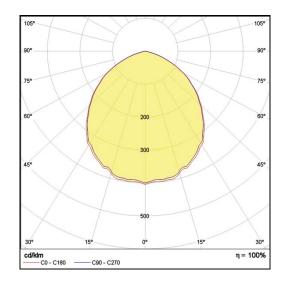

## LP-PVC30X120-100 Phase Cut 840

Art. No 510421036

| Luminous flux                 | 3580 lm        |
|-------------------------------|----------------|
| Luminaire efficiency          | 128 lm/W       |
| CRI                           | > 80           |
| Correlated colour temperature | 4000 K         |
| Rated power                   | 28 W           |
| LED                           | Samsung LM561B |
| Dimmable                      | YES - to 10%   |
| Input current                 | 0.121 A        |
| Working voltage               | AC 220-240 V   |
| Ingress protection code       | IP20           |
| Mech. impact protection code  | -              |
| Working temperature           | -20 to +40°C   |