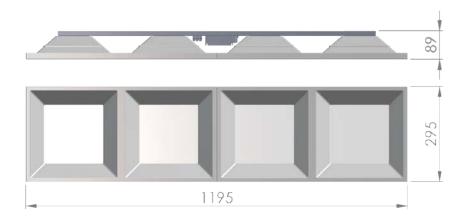

| Service life       | 100 000 hours at 80% luminous flux |
|--------------------|------------------------------------|
| Housing            | Polyvinyl chloride                 |
| Diffuser           | PMMA                               |
| Installation       | Recessed in modular                |
|                    | ceilings with visible grid         |
|                    | system 300x1200                    |
| Dimensions – LxWxH | 1195x295x89 mm                     |
| Weight             | 2 kg                               |
| Mark               | CE, RoHS                           |
| Origin             | EU                                 |
| Manufacturer       | Solar LED Power Ltd.               |

## Dimensional drawing:

Solar LED Power Ltd. is constantly developing and improving its products. The right is reserved to change specifications without prior notification.