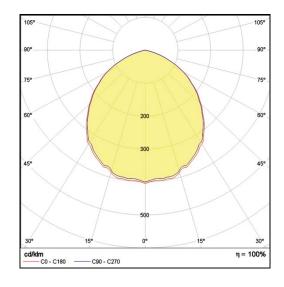

## LP-PVC30X120-100 Phase Cut 830

Art. No 510321035

| Luminous flux                 | 3390 lm        |
|-------------------------------|----------------|
| Luminaire efficiency          | 121 lm/W       |
| CRI                           | > 80           |
| Correlated colour temperature | 3000 K         |
| Rated power                   | 28 W           |
| LED                           | Samsung LM561B |
| Dimmable                      | YES - to 10%   |
| Input current                 | 0.121 A        |
| Working voltage               | AC 220-240 V   |
| Ingress protection code       | IP20           |
| Mech. impact protection code  | -              |
|                               |                |