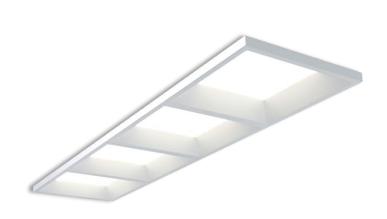

## LC Recessed Style

| Service life       | 100 000 hours at 80% luminous flux |
|--------------------|------------------------------------|
| Housing            | Polyvinyl chloride                 |
| Diffuser           | PMMA                               |
| Installation       | Recessed in modular                |
|                    | ceilings with visible grid         |
|                    | system 300x1200                    |
| Dimensions – LxWxH | 1195x295x89 mm                     |
| Weight             | 2 kg                               |
| Mark               | CE, RoHS                           |
| Origin             | EU                                 |
| Manufacturer       | Solar LED Power Ltd.               |