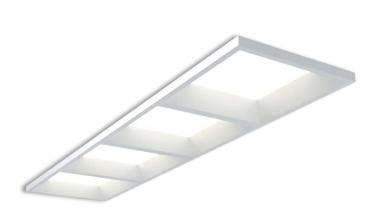

## LC Recessed Style

| Service life       | 100 000 hours at 80%<br>Iuminous flux |
|--------------------|---------------------------------------|
| Housing            | Polyvinyl chloride                    |
| Diffuser           | PMMA                                  |
| Installation       | Recessed in modular                   |
|                    | ceilings with visible grid            |
|                    | system 300x1200                       |
| Dimensions – LxWxH | 1195x295x89 mm                        |
| Weight             | 2 kg                                  |
| Mark               | CE, RoHS                              |
| Origin             | EU                                    |
| Manufacturer       | Solar LED Power Ltd.                  |
|                    |                                       |