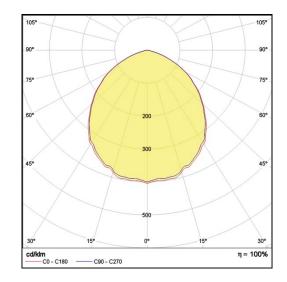

## LP-PVC30X120-100 DALI 850

Art. No 510531040

| Luminous flux                 | 3780 lm        |
|-------------------------------|----------------|
| Luminaire efficiency          | 135 lm/W       |
| CRI                           | > 80           |
| Correlated colour temperature | 5000 K         |
| Rated power                   | 28 W           |
| LED                           | Samsung LM561B |
| Dimmable                      | YES - to 1%    |
| Input current                 | 0.121 A        |
| Working voltage               | AC 220-240 V   |
| Ingress protection code       | IP20           |
| Mech. impact protection code  | -              |
| Working temperature           | -20 to +40°C   |
|                               |                |