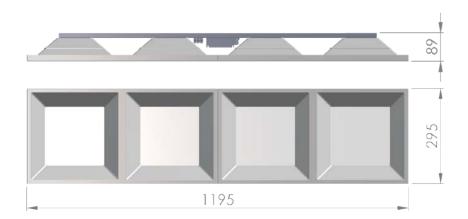

| Service life       | 100 000 hours at 80%<br>Iuminous flux |
|--------------------|---------------------------------------|
| Housing            | Polyvinyl chloride                    |
| Diffuser           | PMMA                                  |
| Installation       | Recessed in modular                   |
|                    | ceilings with visible grid            |
|                    | system 300x1200                       |
| Dimensions – LxWxH | 1195x295x89 mm                        |
| Weight             | 2 kg                                  |
| Mark               | CE, RoHS                              |
| Origin             | EU                                    |
| Manufacturer       | Solar LED Power Ltd.                  |
|                    |                                       |

## Dimensional drawing:

Solar LED Power Ltd. is constantly developing and improving its products. The right is reserved to change specifications without prior notification.

www.ledpower.bg