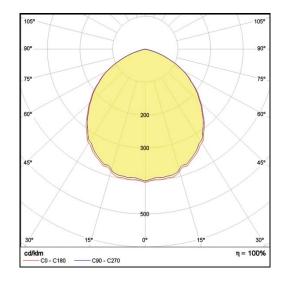

## LP-PVC30X120-100 DALI 830

Art. No 510331038

| Luminous flux                 | 3390 lm        |
|-------------------------------|----------------|
| Luminaire efficiency          | 121 lm/W       |
| CRI                           | > 80           |
| Correlated colour temperature | 3000 K         |
| Rated power                   | 28 W           |
| LED                           | Samsung LM561B |
| Dimmable                      | YES - to 1%    |
| Input current                 | 0.121 A        |
| Working voltage               | AC 220-240 V   |
| Ingress protection code       | IP20           |
| Mech. impact protection code  | -              |
| Working temperature           | -20 to +40°C   |