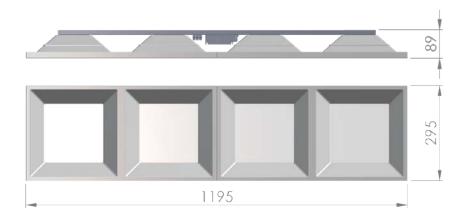

## Dimensional drawing:

Solar LED Power Ltd. is constantly developing and improving its products. The right is reserved to change specifications without prior notification.

| Service life       | 100 000 hours at 80% luminous flux |
|--------------------|------------------------------------|
| Housing            | Polyvinyl chloride                 |
| Diffuser           | PMMA                               |
| Installation       | Recessed in modular                |
|                    | ceilings with visible grid         |
|                    | system 300x1200                    |
| Dimensions – LxWxH | 1195x295x89 mm                     |
| Weight             | 2 kg                               |
| Mark               | CE, RoHS                           |
| Origin             | EU                                 |
| Manufacturer       | Solar LED Power Ltd.               |