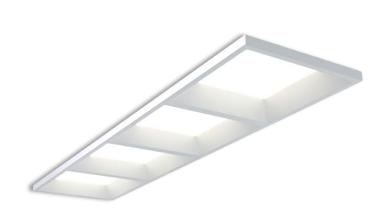

## LC Recessed Style

| Service life       | 100 000 hours at 80% luminous flux |
|--------------------|------------------------------------|
| Housing            | Polyvinyl chloride                 |
| Diffuser           | PMMA                               |
| Installation       | Recessed in modular                |
|                    | ceilings with visible grid         |
|                    | system 300x1200                    |
| Dimensions – LxWxH | 1195x295x89 mm                     |
| Weight             | 2 kg                               |
| Mark               | CE, RoHS                           |
| Origin             | EU                                 |
| Manufacturer       | Solar LED Power Ltd.               |