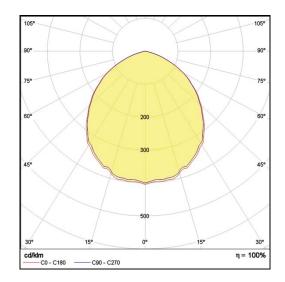

## LC Recessed Style

**LP-PVC30X120-100 850** Art. No 510511034

| Luminous flux                 | 3780 lm        |
|-------------------------------|----------------|
| Luminaire efficiency          | 135 lm/W       |
| CRI                           | > 80           |
| Correlated colour temperature | 5000 K         |
| Rated power                   | 28 W           |
| LED                           | Samsung LM561B |
| Dimmable                      | NO             |
| Input current                 | 0.121 A        |
| Working voltage               | AC 220-240 V   |
| Ingress protection code       | IP20           |
| Mech. impact protection code  | -              |
| Working temperature           | -20 to +40°C   |
|                               |                |