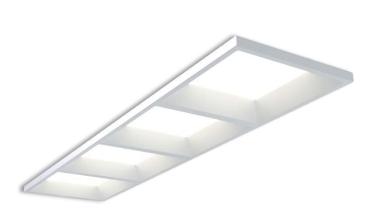

## LC Recessed Style

**LP-PVC30X120-100 850** Art. No 510511034

| Luminous flux                 | 3780 lm        |
|-------------------------------|----------------|
| Luminaire efficiency          | 135 lm/W       |
| CRI                           | > 80           |
| Correlated colour temperature | 5000 K         |
| Rated power                   | 28 W           |
| LED                           | Samsung LM561B |
| Dimmable                      | NO             |
| Input current                 | 0.121 A        |
| Working voltage               | AC 220-240 V   |
| Ingress protection code       | IP20           |
| Mech. impact protection code  | -              |
| Working temperature           | -20 to +40°C   |
|                               |                |

| Service life       | 100 000 hours at 80%<br>Iuminous flux |
|--------------------|---------------------------------------|
| Housing            | Polyvinyl chloride                    |
| Diffuser           | PMMA                                  |
| Installation       | Recessed in modular                   |
|                    | ceilings with visible grid            |
|                    | system 300x1200                       |
| Dimensions – LxWxH | 1195x295x89 mm                        |
| Weight             | 2 kg                                  |
| Mark               | CE, RoHS                              |
| Origin             | EU                                    |
| Manufacturer       | Solar LED Power Ltd.                  |
|                    |                                       |