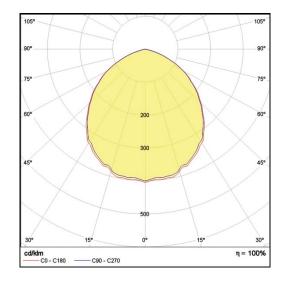

## LP-PVC30X120-100 840

Art. No 510411033

| Luminous flux                 | 3580 lm        |
|-------------------------------|----------------|
| Luminaire efficiency          | 128 lm/W       |
| CRI                           | > 80           |
| Correlated colour temperature | 4000 K         |
| Rated power                   | 28 W           |
| LED                           | Samsung LM561B |
| Dimmable                      | NO             |
| Input current                 | 0.121 A        |
| Working voltage               | AC 220-240 V   |
| Ingress protection code       | IP20           |
| Mech. impact protection code  | -              |
| Working temperature           | -20 to +40°C   |