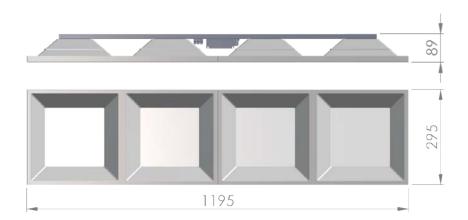

| Service life       | 100 000 hours at 80%<br>Iuminous flux |
|--------------------|---------------------------------------|
| Housing            | Polyvinyl chloride                    |
| Diffuser           | PMMA                                  |
| Installation       | Recessed in modular                   |
|                    | ceilings with visible grid            |
|                    | system 300x1200                       |
| Dimensions – LxWxH | 1195x295x89 mm                        |
| Weight             | 2 kg                                  |
| Mark               | CE, RoHS                              |
| Origin             | EU                                    |
| Manufacturer       | Solar LED Power Ltd.                  |
|                    |                                       |

## Dimensional drawing:

Solar LED Power Ltd. is constantly developing and improving its products. The right is reserved to change specifications without prior notification.

www.ledpower.bg