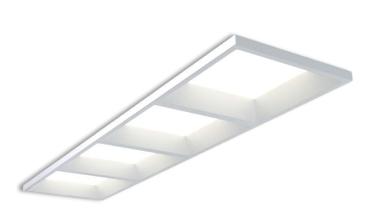

## LC Recessed Style

**LP-PVC30X120-100 830** Art. No 510311032

| Luminous flux                 | 3390 lm        |
|-------------------------------|----------------|
| Luminaire efficiency          | 121 lm/W       |
| CRI                           | > 80           |
| Correlated colour temperature | 3000 K         |
| Rated power                   | 28 W           |
| LED                           | Samsung LM561B |
| Dimmable                      | NO             |
| Input current                 | 0.121 A        |
| Working voltage               | AC 220-240 V   |
| Ingress protection code       | IP20           |
| Mech. impact protection code  | -              |
|                               |                |
| Working temperature           | -20 to +40°C   |

| Service life       | 100 000 hours at 80%<br>Iuminous flux |
|--------------------|---------------------------------------|
| Housing            | Polyvinyl chloride                    |
| Diffuser           | PMMA                                  |
| Installation       | Recessed in modular                   |
|                    | ceilings with visible grid            |
|                    | system 300x1200                       |
| Dimensions – LxWxH | 1195x295x89 mm                        |
| Weight             | 2 kg                                  |
| Mark               | CE, RoHS                              |
| Origin             | EU                                    |
| Manufacturer       | Solar LED Power Ltd.                  |
|                    |                                       |