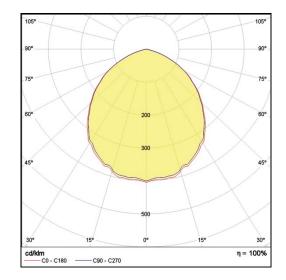

## LC Ceiling Style

LP-PVC22-144 Phase Cut 850 Art. No 51152662

| Luminous flux                              | 5060 lm        |
|--------------------------------------------|----------------|
| Luminaire efficiency                       | 130 lm/W       |
| CRI                                        | > 80           |
| Correlated colour temperature              | 5000 K         |
| Rated power                                | 39 W           |
| LED                                        | Samsung LM561B |
| Dimmable                                   | YES - to 10%   |
| Input current                              | 0.169 A        |
| •                                          | 0.109 A        |
| Working voltage                            | AC 220-240 V   |
| Working voltage<br>Ingress protection code |                |
| 5 5                                        | AC 220-240 V   |
| Ingress protection code                    | AC 220-240 V   |