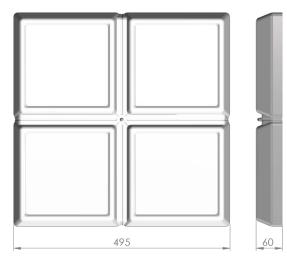

| Service life       | 100 000 hours at 80%<br>luminous flux |
|--------------------|---------------------------------------|
| Housing            | Polyvinyl chloride                    |
| Diffuser           | PMMA                                  |
| Installation       | Surface mounting                      |
| Dimensions – LxWxH | 495x495x60 mm                         |
| Weight             | -                                     |
| Mark               | CE, RoHS                              |
| Origin             | EU                                    |
| Manufacturer       | Solar LED Power Ltd.                  |

## Dimensional drawing:

Solar LED Power Ltd. is constantly developing and improving its products. The right is reserved to change specifications without prior notification.

www.ledpower.bg