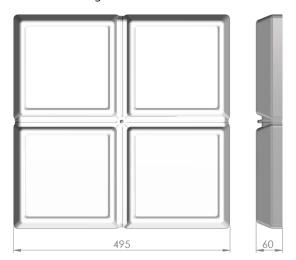

| Service life       | 100 000 hours at 80% |  |
|--------------------|----------------------|--|
| Service life       | luminous flux        |  |
| Housing            | Polyvinyl chloride   |  |
| Diffuser           | PMMA                 |  |
| Installation       | Surface mounting     |  |
| Dimensions – LxWxH | 495x495x60 mm        |  |
| Weight             | -                    |  |
| Mark               | CE, RoHS             |  |
| Origin             | EU                   |  |
| Manufacturer       | Solar LED Power Ltd. |  |

## Dimensional drawing:

Solar LED Power Ltd. is constantly developing and improving its products. The right is reserved to change specifications without prior notification.