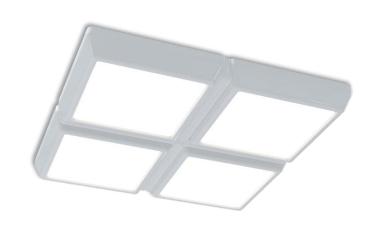

## LC Ceiling Style

## LP-PVC22-144 DALI 850

Art. No 51153665





| 30°           | 15°           | 0°  | 15° | 30        |
|---------------|---------------|-----|-----|-----------|
|               |               |     |     |           |
|               | 1             | 500 | 1   |           |
|               | 1             |     |     |           |
| 45°           |               | 300 |     | 45        |
| $\rightarrow$ |               |     |     | $\sqrt{}$ |
| 60°           |               | 200 |     | 60        |
| 75°           | $\mathcal{M}$ |     |     | 75        |
| 90            |               |     |     | 90        |
| 90°           |               |     |     | 90        |

| Luminous flux                 | 5060 lm        |
|-------------------------------|----------------|
| Luminaire efficiency          | 130 lm/W       |
| CRI