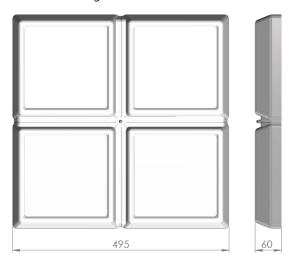

| Service life       | 100 000 hours at 80% luminous flux |
|--------------------|------------------------------------|
| Housing            | Polyvinyl chloride                 |
| Diffuser           | PMMA                               |
| Installation       | Surface mounting                   |
| Dimensions – LxWxH | 495x495x60 mm                      |
| Weight             | -                                  |
| Mark               | CE, RoHS                           |
| Origin             | EU                                 |
| Manufacturer       | Solar LED Power Ltd.               |
|                    |                                    |

## Dimensional drawing:

Solar LED Power Ltd. is constantly developing and improving its products. The right is reserved to change specifications without prior notification.