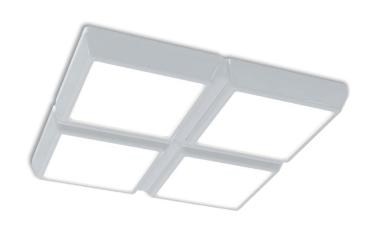

## LC Ceiling Style

## LP-PVC22-144 850

Art. No 51151659

| cd/klm | /   |     |     | η = 100% |
|--------|-----|-----|-----|----------|
| 30°    | 15° | 0°  | 15° | 30°      |
| X      |     | 500 |     |          |
|        |     |     |     |          |
|        |     |     |     |          |
| 45°    | X   |     |     | 45       |
| X      |     | 300 |     | X        |
| 60°    |     | 200 |     | 60       |
|        |     |     |     | <i>/</i> |
| 75°    |     |     |     | 75       |
|        |     |     | 1   |          |
| 90°    |     |     |     | 90       |
| 105°   | 1   |     |     |          |