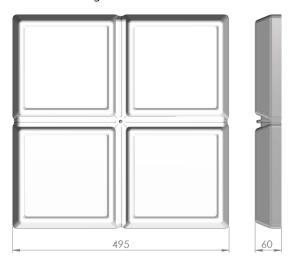

| Service life       | 100 000 hours at 80%<br>Iuminous flux |  |
|--------------------|---------------------------------------|--|
| Housing            | Polyvinyl chloride                    |  |
| Diffuser           | PMMA                                  |  |
| Installation       | Surface mounting                      |  |
| Dimensions – LxWxH | 495x495x60 mm                         |  |
| Weight             | -                                     |  |
| Mark               | CE, RoHS                              |  |
| Origin             | EU                                    |  |
| Manufacturer       | Solar LED Power Ltd.                  |  |
|                    |                                       |  |

## Dimensional drawing:

Solar LED Power Ltd. is constantly developing and improving its products. The right is reserved to change specifications without prior notification.