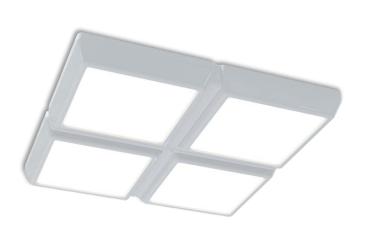

## LC Ceiling Style

LP-PVC22-144 840 Art. No 51141658

| Luminous flux                 | 4800 lm        |
|-------------------------------|----------------|
| Luminaire efficiency          | 123 lm/W       |
| CRI                           | > 80           |
| Correlated colour temperature | 4000 K         |
| Rated power                   | 39 W           |
| LED                           | Samsung LM561B |
| Dimmable                      | NO             |
| Input current                 | 0.169 A        |
| Working voltage               | AC 220-240 V   |
| Ingress protection code       | IP20           |
| Mech. impact protection code  | -              |
| Working temperature           | -20 to +40°C   |
|                               |                |