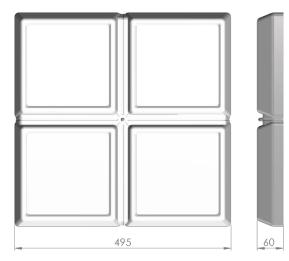

| Service life       | 100 000 hours at 80%<br>Iuminous flux |
|--------------------|---------------------------------------|
| Housing            | Polyvinyl chloride                    |
| Diffuser           | PMMA                                  |
| Installation       | Surface mounting                      |
| Dimensions – LxWxH | 495x495x60 mm                         |
| Weight             | -                                     |
| Mark               | CE, RoHS                              |
| Origin             | EU                                    |
| Manufacturer       | Solar LED Power Ltd.                  |

## Dimensional drawing:

Solar LED Power Ltd. is constantly developing and improving its products. The right is reserved to change specifications without prior notification.

www.ledpower.bg