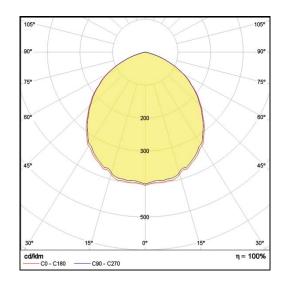

## LC Ceiling Style

LP-PVC22-144 840 Art. No 51141658

| Luminous flux                 | 4800 lm        |
|-------------------------------|----------------|
| Luminaire efficiency          | 123 lm/W       |
| CRI                           | > 80           |
| Correlated colour temperature | 4000 K         |
| Rated power                   | 39 W           |
| LED                           | Samsung LM561B |
| Dimmable                      | NO             |
| Input current                 | 0.169 A        |
| Working voltage               | AC 220-240 V   |
| Ingress protection code       | IP20           |
| Mech. impact protection code  | -              |
| Working temperature           | -20 to +40°C   |
|                               |                |