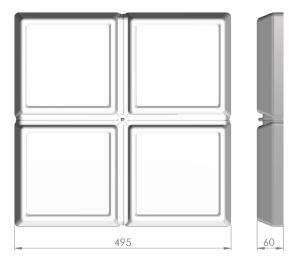

| Service life       | 100 000 hours at 80%<br>luminous flux |
|--------------------|---------------------------------------|
| Housing            | Polyvinyl chloride                    |
| Diffuser           | PMMA                                  |
| Installation       | Surface mounting                      |
| Dimensions – LxWxH | 495x495x60 mm                         |
|                    |                                       |
| Weight             | -                                     |
| Weight<br>Mark     | -<br>CE, RoHS                         |
|                    | -<br>CE, RoHS<br>EU                   |

## Dimensional drawing:

Solar LED Power Ltd. is constantly developing and improving its products. The right is reserved to change specifications without prior notification.

www.ledpower.bg