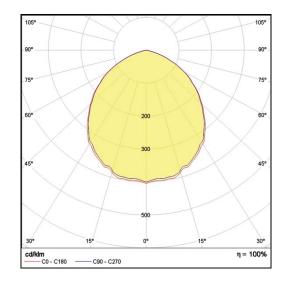

## LC Ceiling Style

**LP-PVC22-100 Phase Cut 850** Art. No 51152653

| Luminous flux                 | 3780 lm        |
|-------------------------------|----------------|
| Luminaire efficiency          | 135 lm/W       |
| CRI                           | > 80           |
| Correlated colour temperature | 5000 K         |
| Rated power                   | 28 W           |
| LED                           | Samsung LM561B |
| Dimmable                      | YES - to 10%   |
| Input current                 | 0.121 A        |
| Working voltage               | AC 220-240 V   |
| Ingress protection code       | IP20           |
| Mech. impact protection code  | -              |
|                               |                |
| Working temperature           | -20 to +40°C   |