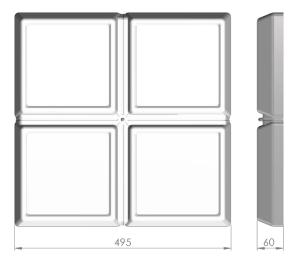

| Service life       | 100 000 hours at 80%<br>Iuminous flux |
|--------------------|---------------------------------------|
| Housing            | Polyvinyl chloride                    |
| Diffuser           | PMMA                                  |
| Installation       | Surface mounting                      |
| Dimensions – LxWxH | 495x495x60 mm                         |
| DIMENSIONS LAWAIT  | 4958495800 11111                      |
| Weight             | -                                     |
|                    | -<br>CE, RoHS                         |
| Weight             | -                                     |

## Dimensional drawing:

Solar LED Power Ltd. is constantly developing and improving its products. The right is reserved to change specifications without prior notification.

www.ledpower.bg