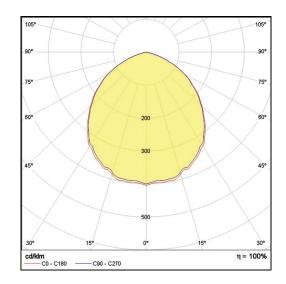

## LC Ceiling Style

**LP-PVC22-100 DALI 850** Art. No 51153656

| Luminous flux                 | 3780 lm        |
|-------------------------------|----------------|
| Luminaire efficiency          | 135 lm/W       |
| CRI                           | > 80           |
| Correlated colour temperature | 5000 K         |
| Rated power                   | 28 W           |
| LED                           | Samsung LM561B |
| Dimmable                      | YES - to 1%    |
| Input current                 | 0.121 A        |
| Working voltage               | AC 220-240 V   |
| Ingress protection code       | IP20           |
| Mech. impact protection code  | -              |
| Working temperature           | -20 to +40°C   |
|                               |                |