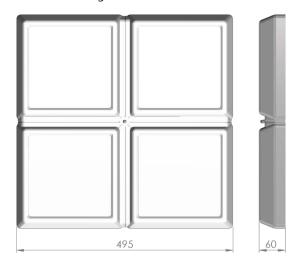

## Dimensional drawing:

Solar LED Power Ltd. is constantly developing and improving its products. The right is reserved to change specifications without prior notification.

| Service life       | 100 000 hours at 80% |  |
|--------------------|----------------------|--|
| Service life       | luminous flux        |  |
| Housing            | Polyvinyl chloride   |  |
| Diffuser           | PMMA                 |  |
| Installation       | Surface mounting     |  |
| Dimensions – LxWxH | 495x495x60 mm        |  |
| Weight             | -                    |  |
| Mark               | CE, RoHS             |  |
| Origin             | EU                   |  |
| Manufacturer       | Solar LED Power Ltd. |  |