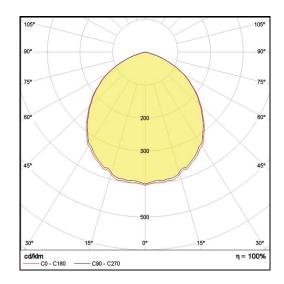

## LC Ceiling Style

LP-PVC22-100 850 Art. No 51151650

| Luminous flux                 | 3780 lm        |
|-------------------------------|----------------|
| Luminaire efficiency          | 135 lm/W       |
| CRI                           | > 80           |
| Correlated colour temperature | 5000 K         |
| Rated power                   | 28 W           |
| LED                           | Samsung LM561B |
| Dimmable                      | NO             |
| Input current                 | 0.121 A        |
| Working voltage               | AC 220-240 V   |
| Ingress protection code       | IP20           |
| Mech. impact protection code  | -              |
| Working temperature           | -20 to +40°C   |
|                               |                |