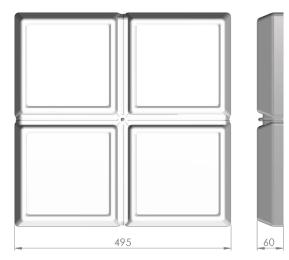

| Service life       | 100 000 hours at 80%<br>Iuminous flux |
|--------------------|---------------------------------------|
| Housing            | Polyvinyl chloride                    |
| Diffuser           | PMMA                                  |
| Installation       | Surface mounting                      |
| Dimensions – LxWxH | 495x495x60 mm                         |
| DIMENSIONS LAWAIT  | 4958495800 11111                      |
| Weight             | -                                     |
|                    | -<br>CE, RoHS                         |
| Weight             | -                                     |

## Dimensional drawing:

Solar LED Power Ltd. is constantly developing and improving its products. The right is reserved to change specifications without prior notification.

www.ledpower.bg