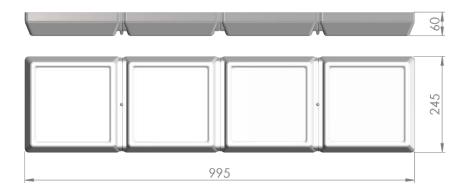

| Service life       | 100 000 hours at 80% |
|--------------------|----------------------|
|                    | luminous flux        |
| Housing            | Polyvinyl chloride   |
| Diffuser           | PMMA                 |
| Installation       | Surface mounting     |
| Dimensions – LxWxH | 995x245x60 mm        |
| Weight             | -                    |
| Mark               | CE, RoHS             |
| Origin             | EU                   |
| Manufacturer       | Solar LED Power Ltd. |

## Dimensional drawing:

Solar LED Power Ltd. is constantly developing and improving its products. The right is reserved to change specifications without prior notification.