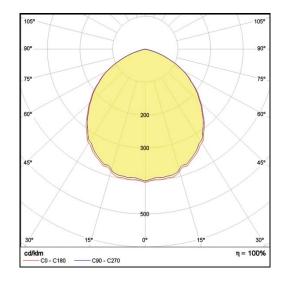

## **LP-PVC14-100 Phase Cut 850**

Art. No 51152635

| Luminous flux                 | 3780 lm        |
|-------------------------------|----------------|
| Luminaire efficiency          | 135 lm/W       |
| CRI                           | > 80           |
| Correlated colour temperature | 5000 K         |
| Rated power                   | 28 W           |
| LED                           | Samsung LM561B |
| Dimmable                      | YES - to 10%   |
| Input current                 | 0.121 A        |
| Working voltage               | AC 220-240 V   |
| Ingress protection code       | IP20           |
| Mech. impact protection code  | -              |
| Working temperature           | -20 to +40°C   |