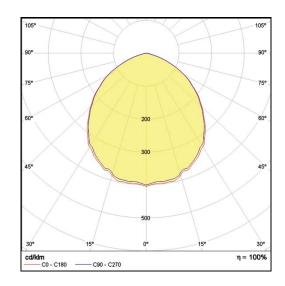

## LP-PVC14-100 Phase Cut 840

Art. No 51142634

| Luminous flux                 | 3580 lm        |
|-------------------------------|----------------|
| Luminaire efficiency          | 128 lm/W       |
| CRI                           | > 80           |
| Correlated colour temperature | 4000 K         |
| Rated power                   | 28 W           |
| LED                           | Samsung LM561B |
| Dimmable                      | YES - to 10%   |
| Input current                 | 0.121 A        |
| Working voltage               | AC 220-240 V   |
| Ingress protection code       | IP20           |
| Mech. impact protection code  | -              |
| Working temperature           | -20 to +40°C   |