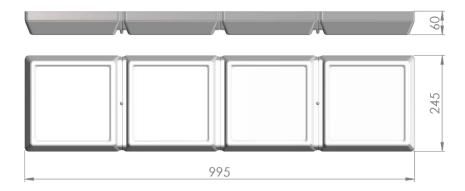

| Service life        | 100 000 hours at 80%<br>Iuminous flux |
|---------------------|---------------------------------------|
| Housing             | Polyvinyl chloride                    |
| Diffuser            | PMMA                                  |
| Installation        | Surface mounting                      |
| Dimensions – LxWxH  | 005 245 60                            |
| Dimensions – LXVXII | 995x245x60 mm                         |
| Weight              |                                       |
|                     | -<br>CE, RoHS                         |
| Weight              | -                                     |

## Dimensional drawing:

Solar LED Power Ltd. is constantly developing and improving its products. The right is reserved to change specifications without prior notification.

www.ledpower.bg