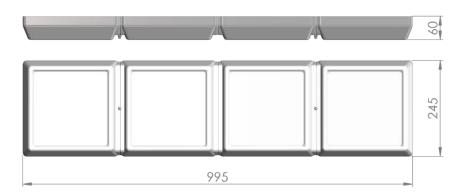

| Service life       | 100 000 hours at 80%<br>luminous flux |
|--------------------|---------------------------------------|
| Housing            | Polyvinyl chloride                    |
| Diffuser           | PMMA                                  |
| Installation       | Surface mounting                      |
| Dimensions – LxWxH | 995x245x60 mm                         |
| Weight             | -                                     |
| Mark               | CE, RoHS                              |
| Origin             | EU                                    |
| Manufacturer       | Solar LED Power Ltd.                  |
|                    |                                       |

## Dimensional drawing:

Solar LED Power Ltd. is constantly developing and improving its products. The right is reserved to change specifications without prior notification.