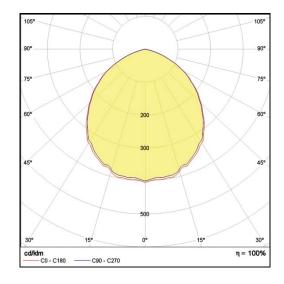

## **LP-PVC14-100 Phase Cut 830**

Art. No 51132633

| Luminous flux                 | 3390 lm        |
|-------------------------------|----------------|
| Luminaire efficiency          | 121 lm/W       |
| CRI                           | > 80           |
| Correlated colour temperature | 3000 K         |
| Rated power                   | 28 W           |
| LED                           | Samsung LM561B |
| Dimmable                      | YES - to 10%   |
| Input current                 | 0.121 A        |
| Working voltage               | AC 220-240 V   |
| Ingress protection code       | IP20           |
| Mech. impact protection code  | -              |
| Working temperature           | -20 to +40°C   |